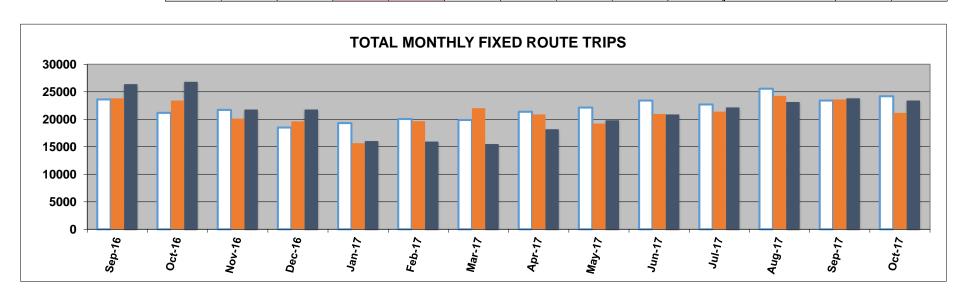

The **<u>Budget & Variance Reports</u>** for Fixed Route for September 1-30, 2017, were reviewed and approved, subject to audit.

## Monroe County Transportation Authority Budget Variance Report for Fixed Route For the Four Months Ending October 31, 2017

|           |                                            | Perio      | od to Date - Octo | ober        |              | Year to Date |             |
|-----------|--------------------------------------------|------------|-------------------|-------------|--------------|--------------|-------------|
| Account # | Account Name                               | Actual     | Budget            | Variance    | Actual       | Budget       | Variance    |
| '4111-0-1 | Farebox Fixed Route                        | 15,724.95  | 12,500.00         | 3,224.95    | 53,256.19    | 50,000.00    | 3,256.19    |
| '4113-0-1 | Billed Fixed Route                         | -          | 1,100.00          | (1,100.00)  | 1,800.00     | 4,400.00     | (2,600.00)  |
| '4151-0-1 | Office Sales - Tickets & Pass              | 6,895.00   | 10,000.00         | (3,105.00)  | 29,735.06    | 40,000.00    | (10,264.94) |
| '4170-0-1 | Advertising Revenue FR                     | -          | 1,250.00          | (1,250.00)  | -            | 5,000.00     | (5,000.00)  |
| '4510-0-1 | Grants Federal 5311                        | 84,050.00  | 42,025.00         | 42,025.00   | 168,100.00   | 168,100.00   | -           |
| '4511-0-1 | Grants Federal 5307                        | -          | 53,539.58         | (53,539.58) | 195,759.00   | 214,158.33   | (18,399.33) |
| '4520-0-1 | Grants State Act 44-FR                     | 132,102.02 | 140,146.36        | (8,044.34)  | 582,296.76   | 590,337.36   | (8,040.60)  |
| '4570-0-1 | Grants Local F/R                           | 13,597.42  | 13,597.42         | -           | 54,389.67    | 54,389.67    | -           |
| '4590-0-1 | Other Revenue F/R                          | 100.00     | 5,700.00          | (5,600.00)  | 42,738.57    | 22,800.00    | 19,938.57   |
| '4996-0-1 | Interest Income -FR                        | 8.57       | 15.00             | (6.43)      | 49.02        | 60.00        | (10.98)     |
|           | Total Revenue                              | 252,477.96 | 279,873.36        | (27,395.40) | 1,128,124.27 | 1,149,245.36 | (21,121.09) |
| '5010-1-1 | Wages: Mechn-FR                            | 18,705.05  | 19,846.15         | 1,141.10    | 74,296.23    | 84,346.15    | 10,049.92   |
| '5010-2-1 | Wages: Drivr-FR                            | 60,470.53  | 62,238.46         | 1,767.93    | 263,009.69   | 264,513.46   | 1,503.77    |
| '5050-1-1 | Fica: Mechn-FR                             | 1,498.61   | 1,750.00          | 251.39      | 6,395.40     | 7,000.00     | 604.60      |
| '5050-2-1 | Fica: Drivr-FR                             | 4,765.99   | 5,500.00          | 734.01      | 21,639.87    | 22,000.00    | 360.13      |
| '5052-1-1 | PAUC: Mechn-FR                             | -          | 200.00            | 200.00      | 97.37        | 800.00       | 702.63      |
| '5052-2-1 | PAUC: Drivr-FR                             | 233.84     | 600.00            | 366.16      | 428.33       | 2,400.00     | 1,971.67    |
| '5096-1-1 | Pension: Mechn-FR                          | 979.93     | 1,750.00          | 770.07      | 4,053.09     | 7,000.00     | 2,946.91    |
| '5096-2-1 | Pension: Drivr-FR                          | 2,664.69   | 4,500.00          | 1,835.31    | 11,369.56    | 18,000.00    | 6,630.44    |
| '5330-2-1 | Complimentary Transportation-ADA           | 6,969.00   | 7,250.00          | 281.00      | 26,919.00    | 29,000.00    | 2,081.00    |
| '5610-1-1 | Parts: Garge-FR                            | 10,873.27  | 6,250.00          | (4,623.27)  | 27,473.69    | 25,000.00    | (2,473.69)  |
| '5612-1-1 | Filters: Garge-FR                          | 1,892.03   | 825.00            | (1,067.03)  | 4,564.96     | 3,300.00     | (1,264.96)  |
| '5630-2-1 | Purchased Tires: Trans-FR                  | 3,861.18   | 2,250.00          | (1,611.18)  | 8,481.54     | 9,000.00     | 518.46      |
| '5652-2-1 | Fuel Expense: Trans-FR                     | 25,215.27  | 20,425.00         | (4,790.27)  | 96,352.88    | 81,700.00    | (14,652.88) |
| '5653-2-1 | Taxes:Trans-FR                             | 80.81      | 125.00            | 44.19       | 536.15       | 500.00       | (36.15)     |
| '5654-2-1 | Motor Oil: Trans-FR                        | 720.08     | 800.00            | 79.92       | 2,365.46     | 3,200.00     | 834.54      |
| '5656-2-1 | Antifreeze: Trans-FR                       | -          | 125.00            | 125.00      | 302.50       | 500.00       | 197.50      |
| '5659-1-1 | Other Fluids FR :Garage                    | 618.00     | 425.00            | (193.00)    | 1,496.55     | 1,700.00     | 203.45      |
| '5910-6-1 | Professional Fees: Transportation Study-FR | -          | 1,500.00          | 1,500.00    | 9,534.00     | 6,000.00     | (3,534.00)  |
| '6010-6-1 | Wages: Admin-FR                            | 37,519.10  | 36,923.08         | (596.02)    | 154,885.05   | 156,923.08   | 2,038.03    |
| '6030-1-1 | Vacation Pay: Garge-FR                     | 726.88     | 2,000.00          | 1,273.12    | 6,442.69     | 8,000.00     | 1,557.31    |
| '6030-2-1 | Vacation Pay: Trans-FR                     | 1,628.00   | 2,500.00          | 872.00      | 13,791.92    | 10,000.00    | (3,791.92)  |
| '6030-6-1 | Vacation Pay: Admin-FR                     | 1,090.14   | 2,625.00          | 1,534.86    | 11,473.45    | 10,500.00    | (973.45)    |
| '6032-1-1 | Sick Pay: Garge-FR                         | 264.10     | 200.00            | (64.10)     | 844.71       | 800.00       | (44.71)     |
| '6032-2-1 | Sick Pay: Trans-FR                         | 976.80     | 1,000.00          | 23.20       | 5,367.28     | 4,000.00     | (1,367.28)  |
| '6032-6-1 | Sick Pay: Admin-FR                         | 65.12      | 375.00            | 309.88      | 1,924.81     | 1,500.00     | (424.81)    |
| '6034-1-1 | Holiday Pay: Garge-FR                      | -          | 675.00            | 675.00      | 1,774.53     | 2,700.00     | 925.47      |
| '6034-2-1 | Holiday Pay: Trans-FR                      | 162.80     | 1,350.00          | 1,187.20    | 5,046.80     | 5,400.00     | 353.20      |
| '6034-6-1 | Holiday Pay: Admin-FR                      | 58.80      | 1,250.00          | 1,191.20    | 3,839.53     | 5,000.00     | 1,160.47    |
| '6039-1-1 | Other Paid Absences: Garge-FR              | 81.09      | 143.00            | 61.91       | 203.75       | 572.00       | 368.25      |
| '6039-2-1 | Other Paid Absences: Trans-FR              | 651.20     | 210.00            | (441.20)    | 1,612.64     | 840.00       | (772.64)    |
| '6039-6-1 | Other Paid Absences: Admin-FR              | 476.44     | 310.00            | (166.44)    | 1,686.91     | 1,240.00     | (446.91)    |