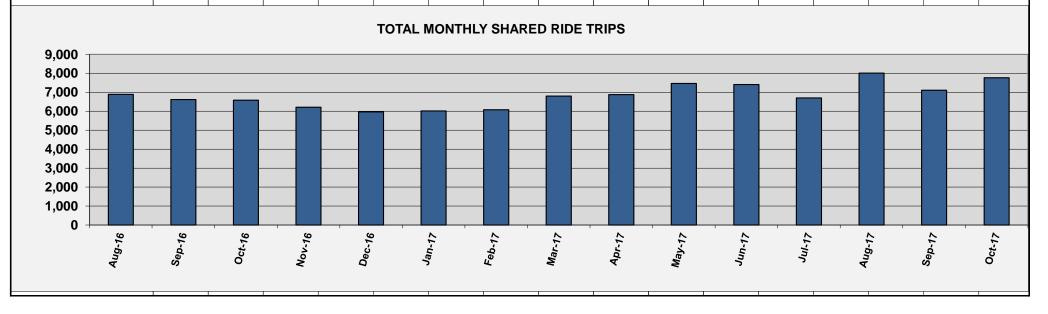

The **Regular Purchase Reports** for Period 5, November 1-16, 2017 were reviewed and ratified, subject to audit.

The **<u>Budget & Variance Reports</u>** for Shared Ride for September 1-30, 2017, were reviewed and approved, subject to audit.

## Monroe County Transportation Authority Budget Variance Report for Shared Ride For the Four Months Ending October 31, 2017

|           |                                | Perio      | od to Date - Octo | ber         |            | Year to Date |             |
|-----------|--------------------------------|------------|-------------------|-------------|------------|--------------|-------------|
| Account # | Account Name                   | Actual     | Budget            | Variance    | Actual     | Budget       | Variance    |
| 4111-0-2  | Farebox Shared Ride            | 12,556.09  | 12,104.50         | 451.59      | 45,173.88  | 48,418.00    | (3,244.12)  |
| 4113-0-2  | Billed Shared Ride             | 6,864.80   | 7,000.00          | (135.20)    | 29,312.55  | 28,000.00    | 1,312.55    |
| 4170-0-2  | Advertising SR                 | -          | 1,000.00          | (1,000.00)  | -          | 4,000.00     | (4,000.00)  |
| 4520-0-2  | Grants State Act 44-SR         | 11,698.98  | 8,790.50          | 2,908.48    | 47,853.03  | 61,262.01    | (13,408.98) |
| 4530-0-2  | Grants State-SR                | -          | -                 | -           | -          | -            | -           |
| 4553-0-2  | Grants PWD-SR                  | 29,351.25  | 21,750.00         | 7,601.25    | 103,862.30 | 87,000.00    | 16,862.30   |
| 4550-0-2  | Grants Lottery - SR            | 73,401.75  | 65,000.00         | 8,401.75    | 290,836.00 | 260,000.00   | 30,836.00   |
| 4560-0-2  | Medical Assistance Grant       | 76,460.02  | 69,393.42         | 7,066.60    | 284,640.27 | 277,573.67   | 7,066.60    |
| 4590-0-2  | Other Revenue S/R              | -          | 100.00            | (100.00)    | -          | 400.00       | (400.00)    |
| 4996-0-2  | Interest Income -SR            | 6.58       | 40.00             | (33.42)     | 91.44      | 160.00       | (68.56)     |
|           | Total Revenue                  | 210,339.47 | 185,178.42        | 25,161.05   | 801,769.47 | 766,813.68   | 34,955.79   |
| 5010-1-2  | Wages: Mechn-SR                | 14,696.83  | 15,784.62         | 1,087.79    | 58,375.61  | 67,084.62    | 8,709.01    |
| 5010-2-2  | Wages: Drivr-SR                | 67,674.38  | 51,692.31         | (15,982.07) | 266,387.82 | 219,692.31   | (46,695.51) |
| 5050-1-2  | Fica: Mechn-SR                 | 1,177.48   | 1,335.00          | 157.52      | 5,024.96   | 5,340.00     | 315.04      |
| 5050-2-2  | Fica: Drivr-SR                 | 5,645.91   | 5,000.00          | (645.91)    | 22,811.08  | 20,000.00    | (2,811.08)  |
| 5052-1-2  | PAUC: Mechn-SR                 | -          | 150.00            | 150.00      | 76.51      | 600.00       | 523.49      |
| 5052-2-2  | PAUC: Drivr-SR                 | 354.98     | 675.00            | 320.02      | 1,477.33   | 2,700.00     | 1,222.67    |
| 5096-1-2  | Pension: Mechn-SR              | 769.94     | 1,500.00          | 730.06      | 3,184.56   | 6,000.00     | 2,815.44    |
| 5096-2-2  | Pension: Drivr-SR              | 987.25     | 1,750.00          | 762.75      | 3,997.60   | 7,000.00     | 3,002.40    |
| 5320-2-2  | MA Outside Transportation      | 2,762.00   | 1,500.00          | (1,262.00)  | 10,270.25  | 6,000.00     | (4,270.25)  |
| 5340-2-2  | MA Mileage Reimburse-In County | 2,606.64   | 2,750.00          | 143.36      | 11,192.52  | 11,000.00    | (192.52)    |
| 5342-2-2  | MA Mileage Reimburse-Out Cnty  | 761.48     | 1,250.00          | 488.52      | 4,084.80   | 5,000.00     | 915.20      |
| 5359-2-2  | Miscellaneous Outsource        | -          | ,<br>-            | -           | , <u>-</u> | ,<br>-       | -           |
| 5610-1-2  | Parts: Garge-SR                | 6,829.34   | 3,000.00          | (3,829.34)  | 12,476.60  | 12,000.00    | (476.60)    |
| 5612-1-2  | Filters: Garge-SR              | 309.88     | 250.00            | (59.88)     | 1,033.21   | 1,000.00     | (33.21)     |
| 5630-2-2  | Purchased Tires: Trans-SR      | 1,738.14   | 2,350.00          | 611.86      | 16,361.34  | 9,400.00     | (6,961.34)  |
| 5652-2-2  | Fuel Expense: Trans-SR         | 15,531.90  | 13,500.00         | (2,031.90)  | 53,055.49  | 54,000.00    | 944.51      |
| 5653-2-2  | Taxes:Trans-SR                 | 53.88      | 125.00            | 71.12       | 357.43     | 500.00       | 142.57      |
| 5654-2-2  | Motor Oil: Trans-SR            | 475.00     | 500.00            | 25.00       | 2,055.00   | 2,000.00     | (55.00)     |
| 5656-2-2  | Antifreeze: Trans-SR           | -          | 45.00             | 45.00       | 302.50     | 180.00       | (122.50)    |
| 5659-1-2  | Other Fluids SR: Garage        | -          | -                 | -           | -          | -            | -           |
| 6010-6-2  | Wages: Admin-SR                | 37,519.10  | 36,923.08         | (596.02)    | 154,885.06 | 156,923.08   | 2,038.02    |
| 6030-1-2  | Vacation Pay: Garge-SR         | 571.12     | 1,500.00          | 928.88      | 5,062.11   | 6,000.00     | 937.89      |
| 6030-2-2  | Vacation Pay: Trans-SR         | 1,118.88   | 1,350.00          | 231.12      | 7,913.36   | 5,400.00     | (2,513.36)  |
| 6030-6-2  | Vacation Pay: Admin-SR         | 1,090.14   | 2,625.00          | 1,534.86    | 11,473.48  | 10,500.00    | (973.48)    |
| 6032-1-2  | Sick Pay: Garge-SR             | 207.50     | 175.00            | (32.50)     | 663.69     | 700.00       | 36.31       |
| 6032-2-2  | Sick Pay: Trans-SR             | -          | 425.00            | 425.00      | 870.24     | 1,700.00     | 829.76      |
| 6032-6-2  | Sick Pay: Admin-SR             | 65.12      | 350.00            | 284.88      | 1,924.81   | 1,400.00     | (524.81)    |
| 6034-1-2  | Holiday Pay: Garge-SR          | -          | 560.00            | 560.00      | 1,394.27   | 2,240.00     | 845.73      |
| 6034-2-2  | Holiday Pay: Trans-SR          | -          | 550.00            | 550.00      | 2,113.44   | 2,200.00     | 86.56       |
| 6034-6-2  | Holiday Pay: Admin-SR          | 58.80      | 1,250.00          | 1,191.20    | 3,839.55   | 5,000.00     | 1,160.45    |
| 6039-1-2  | Other Paid Absences: Garge-SR  | 63.71      | 117.00            | 53.29       | 160.09     | 468.00       | 307.91      |